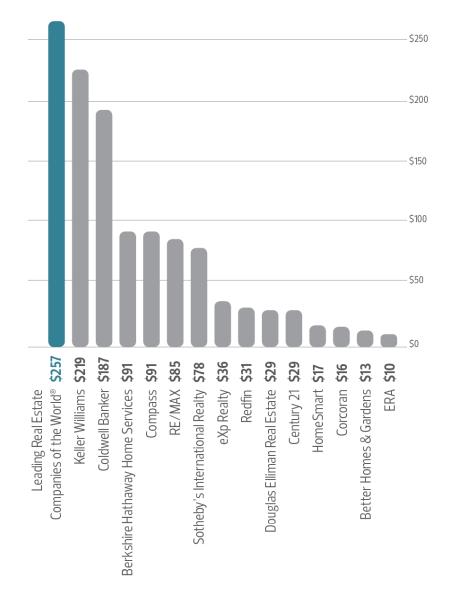

## LUXURY PORTFOLIO INTERNATIONAL IS THE LUXURY MARKETING DIVISION OF LEADING REAL ESTATE COMPANIES OF THE WORLD®

More U.S. home sales volume than any other real estate network, franchise or brokerage brand

Volume shown in billions of dollars

This bar chart is sourced from REAL Trends 500 for 2019, realtrends.com.